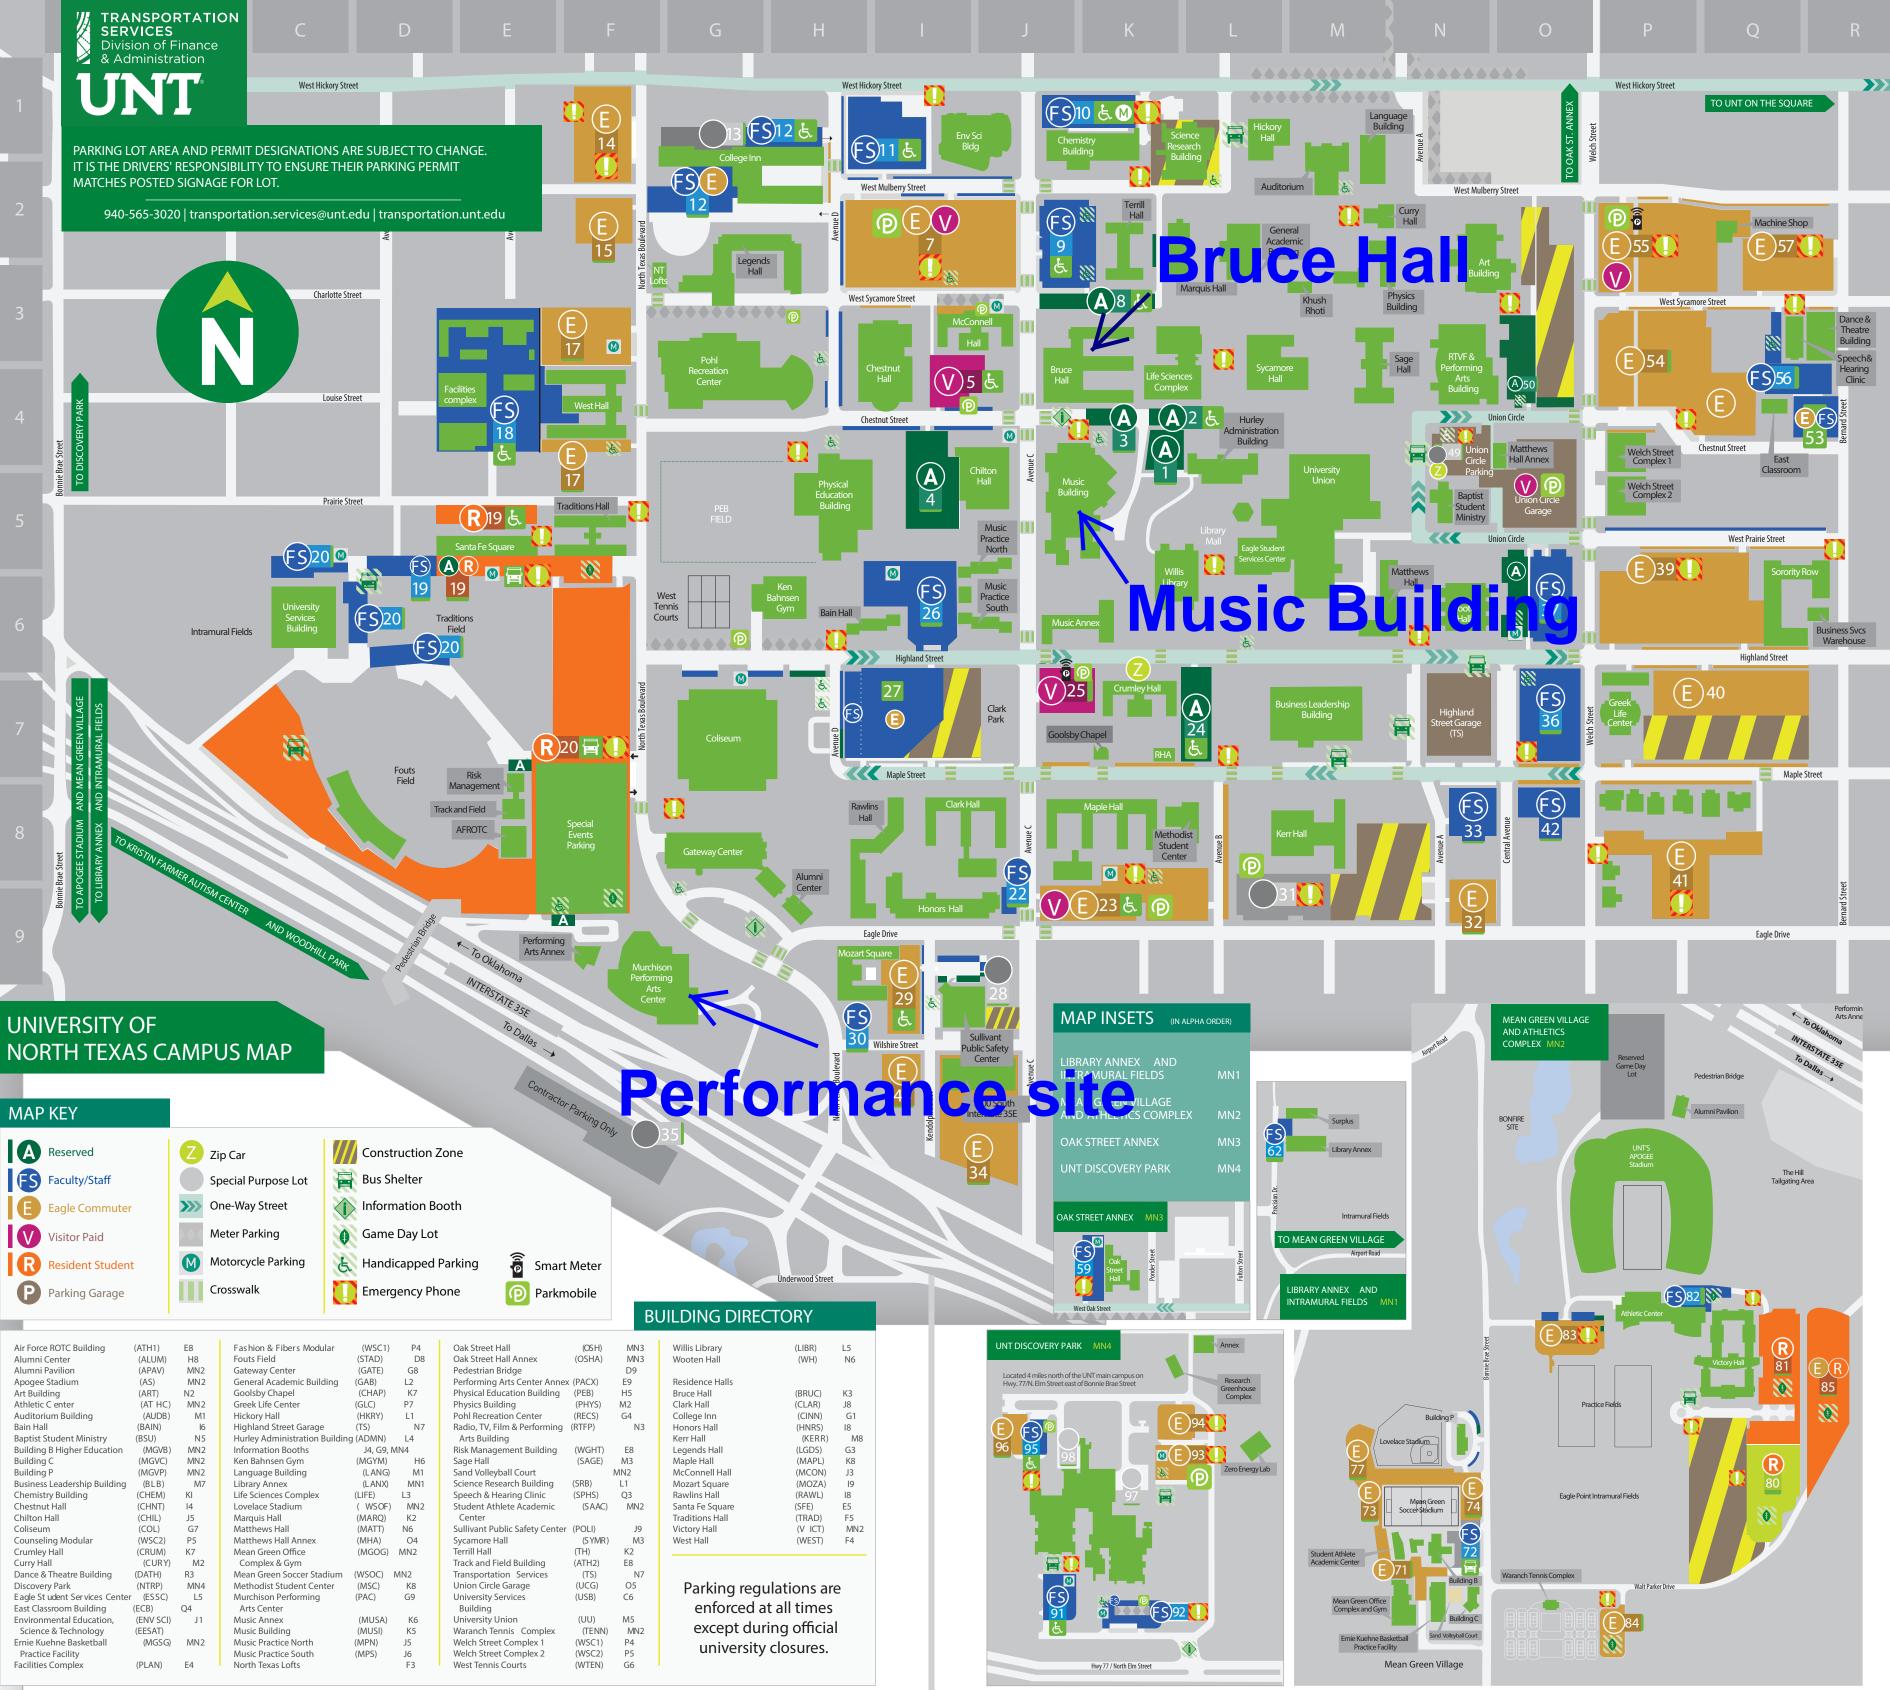

| Fouts Field                    | (STAD)  |   |
|--------------------------------|---------|---|
| Gateway Center                 | (GATE)  |   |
| General Academic Building      | (GAB)   |   |
| Goolsby Chapel                 | (CHAP)  |   |
| Greek Life Center              | (GLC)   |   |
| Hickory Hall                   | (HKRY)  |   |
| Highland Street Garage         | (TS)    |   |
| Hurley Administration Building | (ADMN)  |   |
| Information Booths             | J4, G9, | Μ |
| Ken Bahnsen Gym                | (MGYM)  |   |
| Language Building              | (LANG)  |   |
| Library Annex                  | (LANX)  |   |
| Life Sciences Complex          | (LIFE)  |   |
| Lovelace Stadium               | (WSOF)  |   |
| Marquis Hall                   | (MARQ)  |   |
| Matthews Hall                  | (MATT)  |   |
| Matthews Hall Annex            | (MHA)   |   |
| Mean Green Office              | (MGOG)  |   |
| Complex & Gym                  |         |   |
| Mean Green Soccer Stadium      | (WSOC)  | Ν |
| Methodist Student Center       | (MSC)   |   |
| Murchison Performing           | (PAC)   |   |
| Arts Center                    |         |   |
| Music Annex                    | (MUSA)  |   |
| Music Building                 | (MUSI)  |   |
| Music Practice North           | (MPN)   |   |
| Music Practice South           | (MPS)   |   |
| North Texas Lofts              |         |   |
|                                |         |   |

| Willis Library<br>Wooten Hall | (LIBR)<br>(WH) | L5<br>Ne |
|-------------------------------|----------------|----------|
| Residence Halls               |                |          |
| Bruce Hall                    | (BRUC)         | K3       |
| Clark Hall                    | (CLAR)         | J8       |
| College Inn                   | (CINN)         | G        |
| Honors Hall                   | (HNRS)         | 18       |
| Kerr Hall                     | (KERR)         | 1        |
| Legends Hall                  | (LGDS)         | G        |
| Maple Hall                    | (MAPL)         | K        |
| McConnell Hall                | (MCON)         | J3       |
| Mozart Square                 | (MOZA)         | 19       |
| Rawlins Hall                  | (RAWL)         | 18       |
| Santa Fe Square               | (SFE)          | E5       |
| Traditions Hall               | (TRAD)         | F5       |
| Victory Hall                  | (V ICT)        | Μ        |
| West Hall                     | (WEST)         | F4       |