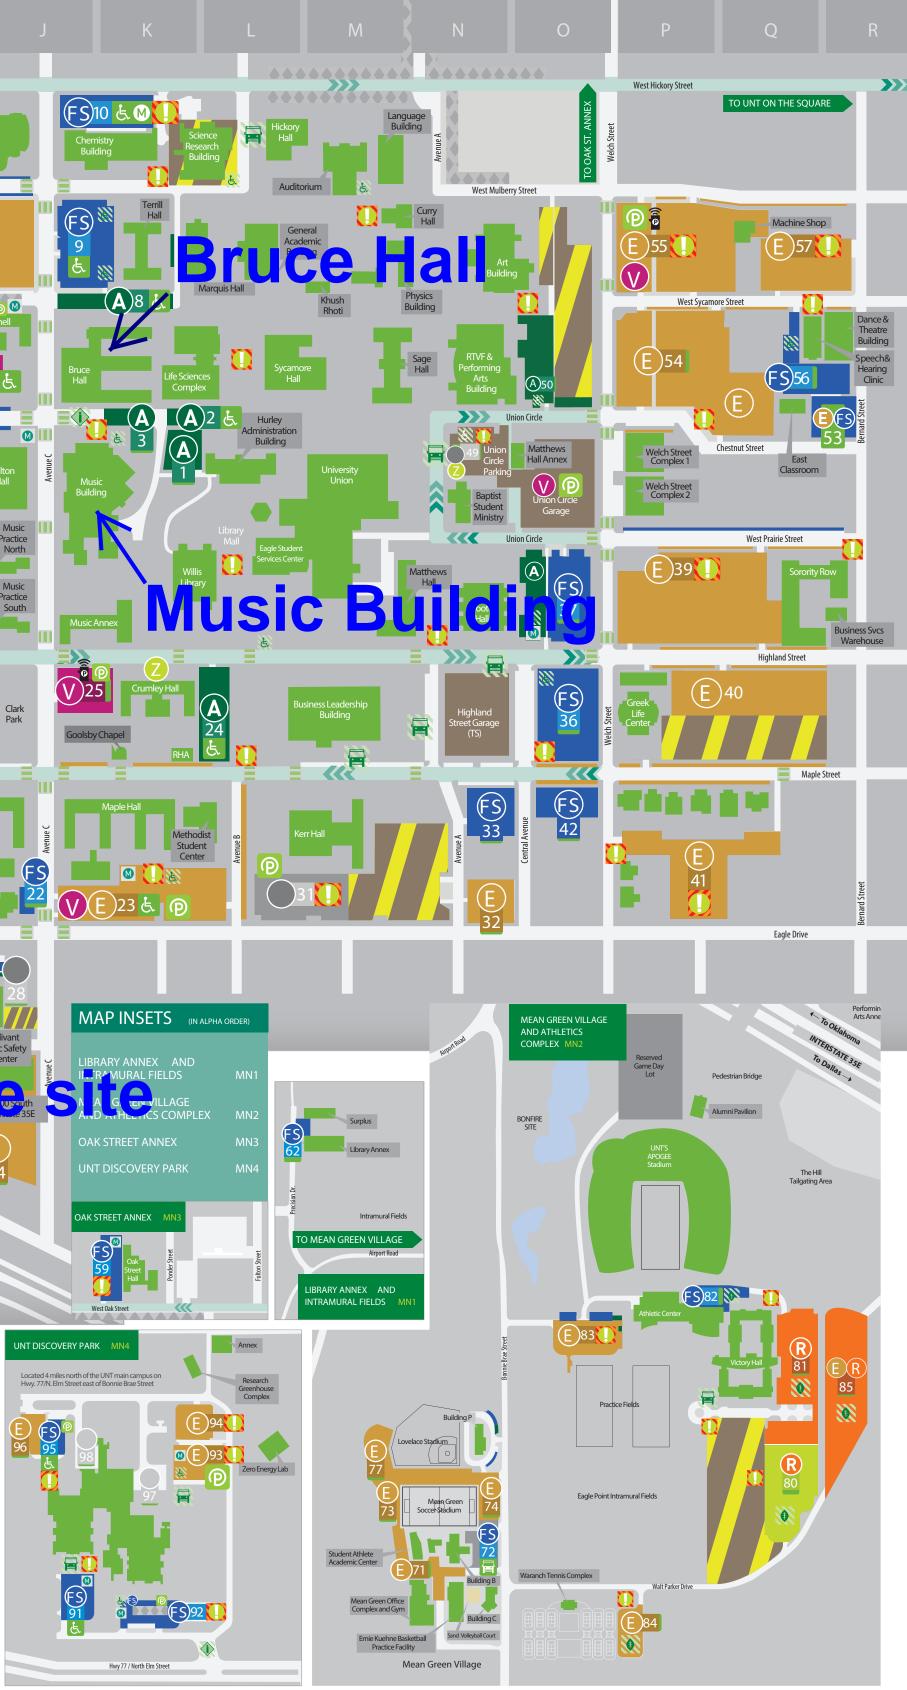

| Fouts Field                    | (STAD)  |   |
|--------------------------------|---------|---|
| Gateway Center                 | (GATE)  |   |
| General Academic Building      | (GAB)   |   |
| Goolsby Chapel                 | (CHAP)  |   |
| Greek Life Center              | (GLC)   |   |
| Hickory Hall                   | (HKRY)  |   |
| Highland Street Garage         | (TS)    |   |
| Hurley Administration Building | (ADMN)  |   |
| Information Booths             | J4, G9, | Μ |
| Ken Bahnsen Gym                | (MGYM)  |   |
| Language Building              | (LANG)  |   |
| Library Annex                  | (LANX)  |   |
| Life Sciences Complex          | (LIFE)  |   |
| Lovelace Stadium               | (WSOF)  |   |
| Marquis Hall                   | (MARQ)  |   |
| Matthews Hall                  | (MATT)  |   |
| Matthews Hall Annex            | (MHA)   |   |
| Mean Green Office              | (MGOG)  |   |
| Complex & Gym                  |         |   |
| Mean Green Soccer Stadium      | (WSOC)  | Ν |
| Methodist Student Center       | (MSC)   |   |
| Murchison Performing           | (PAC)   |   |
| Arts Center                    |         |   |
| Music Annex                    | (MUSA)  |   |
| Music Building                 | (MUSI)  |   |
| Music Practice North           | (MPN)   |   |
| Music Practice South           | (MPS)   |   |
| North Texas Lofts              |         |   |
|                                |         |   |

| Willis Library<br>Wooten Hall | (LIBR)<br>(WH) | L5<br>Ne |
|-------------------------------|----------------|----------|
| Residence Halls               |                |          |
| Bruce Hall                    | (BRUC)         | K3       |
| Clark Hall                    | (CLAR)         | J8       |
| College Inn                   | (CINN)         | G        |
| Honors Hall                   | (HNRS)         | 18       |
| Kerr Hall                     | (KERR)         | 1        |
| Legends Hall                  | (LGDS)         | G        |
| Maple Hall                    | (MAPL)         | K        |
| McConnell Hall                | (MCON)         | J3       |
| Mozart Square                 | (MOZA)         | 19       |
| Rawlins Hall                  | (RAWL)         | 18       |
| Santa Fe Square               | (SFE)          | E5       |
| Traditions Hall               | (TRAD)         | F5       |
| Victory Hall                  | (V ICT)        | Μ        |
| West Hall                     | (WEST)         | F4       |